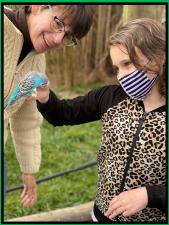

## **Children's Trip to Safari Park**

On Saturday, April 17th five FBC families fellowshipped and explored both the drive-thru Safari Park and walk-thru Safari Village at Natural Bridge.

Each family drove through the 180-acre property where they were able to see and interact with a wide variety of animals.

Following the drive-thru Safari Park the families parked and strolled through the Safari Village. Their me in the village was spent observing kangaroos, gers, cheetahs, monkeys and a variety of other animals. The children were able to interact and feed giraffes, Budgie birds and farmyard animals.