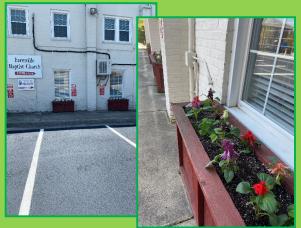

## **Springtime at Farmville Baptist Church**

With the warmer weather has also come some updates and maintenance around our church. The last weekend of April included a resurfacing of the rear parking lot, as well as Chris filling our flower pots with colorful and bright flowers. If you're out and about feel free to stop by and see the new parking lot and these colorful flowers!