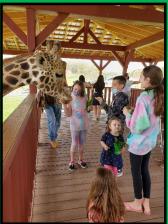

## **Children's Trip to Safari Park**

On Saturday, April 17th five FBC families fellowshipped and explored both the drive-thru Safari Park and walk-thru Safari Village at Natural Bridge.

Each family drove through the 180-acre property where they were able to see and interact with a wide variety of animals.

Following the drive-thru Safari Park the families parked and strolled through the Safari Village. Their me in the village was spent observing kangaroos, gers, cheetahs, monkeys and a variety of other animals. The children were able to interact and feed giraffes, Budgie birds and farmyard animals.