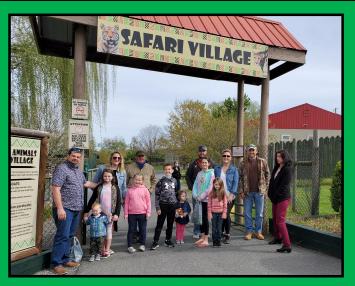

## **Children's Trip to Safari Park**

On Saturday, April 17th five FBC families fellowshipped and explored both the drive-thru Safari Park and walk-thru Safari Village at Natural Bridge.

Each family drove through the 180-acre property where they were able to see and interact with a wide variety of animals.

Following the drive-thru Safari Park the families parked and strolled through the Safari Village. Their me in the village was spent observing kangaroos, gers, cheetahs, monkeys and a variety of other animals. The children were able to interact and feed giraffes, Budgie birds and farmyard animals.

To wrap up all their exploring and interac ons the families gathered under the pavilion and

enjoyed their packed picnic lunches. It was a wonderful adventure filled with many memories!