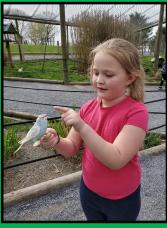

## **Children's Trip to Safari Park**

On Saturday, April 17th five FBC families fellowshipped and explored both the drive-thru Safari Park and walk-thru Safari Village at Natural Bridge.

Each family drove through the 180-acre property where they were able to see and interact with a wide variety of animals.

Following the drive-thru Safari Park the families parked and strolled through the Safari Village. Their me in the village was spent observing kangaroos, gers, cheetahs, monkeys and a variety of other animals. The children were able to interact and feed giraffes, Budgie birds and farmyard animals.