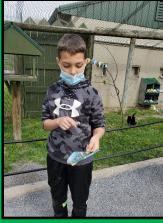

## **Children's Trip to Safari Park**

On Saturday, April 17th five FBC families fellowshipped and explored both the drive-thru Safari Park and walk-thru Safari Village at Natural Bridge.

Each family drove through the 180-acre property where they were able to see and interact with a wide variety of animals.

Following the drive-thru Safari Park the families parked and strolled through the Safari Village. Their me in the village was spent observing kangaroos, gers, cheetahs, monkeys and a variety of other animals. The children were able to interact and feed giraffes, Budgie birds and farmyard animals.